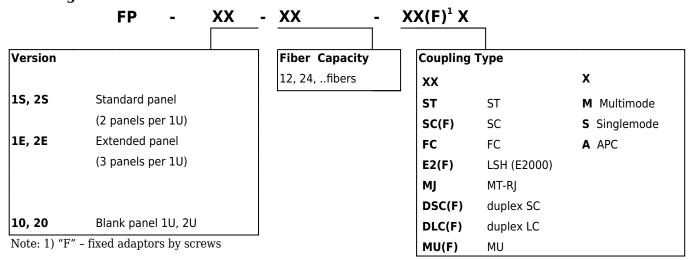

# **FP - Front Panel**

## **Description:**

The FP front panel introduces a low cost solution for fiber optic cable termination. The modular design can accept wide range of optical fibers capacity with various connector types.



#### **Features:**

- Modular design
- 1U or 2U version
- Connector panels or brush entry

### **Specifications:**

| PART NUMBER  | FIBER CAPACITY | RACK UNITS | DIMENSIONS (HxWxD) mm | SHIP WGT (kg) |
|--------------|----------------|------------|-----------------------|---------------|
| FP-1S, FP-1E | up to 36       | 1          | 44 x 432 x 10         | 0.3           |
| FP-2S, FP-2E | up to 72       | 2          | 88 x 432 x 10         | 0.8           |

## Example of application:





## **Ordering code:**