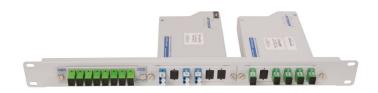

# **FP - Front Panel**

## **Description:**

The FP front panel introduces a low cost solution for fiber optic cable termination. The modular design can accept wide range of optical fibers capacity with various connector types.



#### **Features:**

- Modular design
- 1U or 2U version
- Connector panels or brush entry

### **Specifications:**

| PART NUMBER  | FIBER CAPACITY | RACK UNITS | DIMENSIONS (HxWxD) mm | SHIP WGT (kg) |
|--------------|----------------|------------|-----------------------|---------------|
| FP-1S, FP-1E | up to 36       | 1          | 44 x 432 x 10         | 0.3           |
| FP-2S, FP-2E | up to 72       | 2          | 88 x 432 x 10         | 0.8           |

## Example of application:





## **Ordering code:**